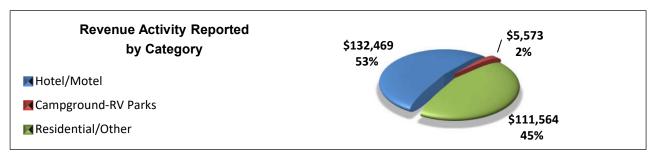

| KPI                | Value       | Compared    | Difference |
|--------------------|-------------|-------------|------------|
| ADR (Hotels)       | \$128       | \$127       | 1%         |
| ADR (VR)           | \$188       | \$181       | 4%         |
| Occupancy (Hotels) | 73.1%       | 65.5%       | 12%        |
| Occupancy (VR)     | 39.2%       | 43.6%       | -10%       |
| RevPAR (Hotels)    | \$94        | \$84        | 12%        |
| RevPAR (VR)        | \$74        | \$79        | -7%        |
| Revenue (Hotels)   | \$5,035,318 | \$4,187,176 | 20%        |
| Revenue (VR)       | \$5,752,425 | \$4,530,828 | 27%        |