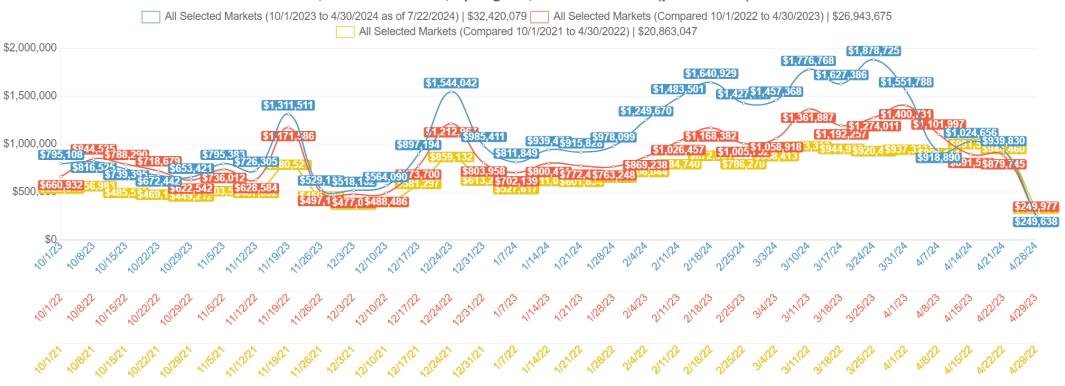

#### Hernando - FL, Hernando Beach, Spring Hill, Weeki Wachee... (plus 3 more) Revenue

Copyright Key Data, LLC 2024 Created: 7/23/24 11:07 AM Data Source: Airbnb/Vrbo combined

Market(s): Brooksville, Hernando Beach, Nobleton, Ridge Manor, Spring Hill, Weeki Wachee, Hernando - FL

Filter(s): none

#### Hernando - FL, Hernando Beach, Spring Hill, Weeki Wachee... (plus 3 more) ADR

Copyright Key Data, LLC 2024 Created: 7/23/24 11:07 AM Data Source: Airbnb/Vrbo combined

Market(s): Hernando - FL, Brooksville, Hernando Beach, Nobleton, Ridge Manor, Spring Hill, Weeki Wachee Filter(s): none