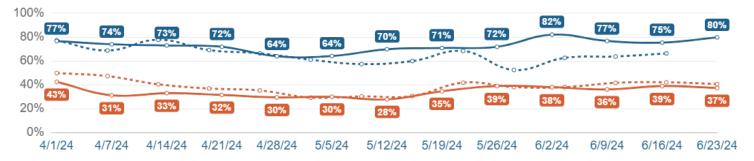

| KPI                | Value       | Compared    | Difference |
|--------------------|-------------|-------------|------------|
| ADR (Hotels)       | \$128       | \$127       | 1%         |
| ADR (VR)           | \$188       | \$181       | 4%         |
| Occupancy (Hotels) | 73.1%       | 65.5%       | 12%        |
| Occupancy (VR)     | 39.2%       | 43.6%       | -10%       |
| RevPAR (Hotels)    | \$94        | \$84        | 12%        |
| RevPAR (VR)        | \$74        | \$79        | -7%        |
| Revenue (Hotels)   | \$5,035,318 | \$4,187,176 | 20%        |
| Revenue (VR)       | \$5,752,425 | \$4,530,828 | 27%        |

#### Revenue

Copyright Key Data, LLC 2024 Created: 7/23/24 14:07 PM Market(s): Hernando - FL Filter(s): none

| KPI                | Value       | Compared    | Difference |
|--------------------|-------------|-------------|------------|
| ADR (Hotels)       | \$121       | \$116       | 4%         |
| ADR (VR)           | \$228       | \$208       | 10%        |
| Occupancy (Hotels) | 25.4%       | 23.0%       | 11%        |
| Occupancy (VR)     | 22.2%       | 25.2%       | -12%       |
| RevPAR (Hotels)    | \$32        | \$27        | 19%        |
| RevPAR (VR)        | \$51        | \$53        | -3%        |
| Revenue (Hotels)   | \$1,745,346 | \$1,468,597 | 19%        |
| Revenue (VR)       | \$5,686,832 | \$4,980,000 | 14%        |

#### Occupancy

Hernando - FL Hotels | 4/1/2024 to 6/30/2024 (as of 07/17/2024)

Hernando - FL Hotels | 4/1/2023 to 6/30/2023 (as of 07/19/2023)

Hernando - FL VRs | 4/1/2024 to 6/30/2024 (as of 07/17/2024)