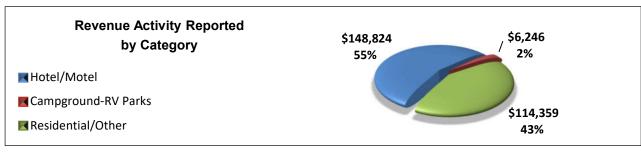

| KPI                | Value       | Compared    | Difference |
|--------------------|-------------|-------------|------------|
| ADR (Hotels)       | \$128       | \$127       | 1%         |
| ADR (VR)           | \$188       | \$181       | 4%         |
| Occupancy (Hotels) | 73.1%       | 65.5%       | 12%        |
| Occupancy (VR)     | 39.2%       | 43.6%       | -10%       |
| RevPAR (Hotels)    | \$94        | \$84        | 12%        |
| RevPAR (VR)        | \$74        | \$79        | -7%        |
| Revenue (Hotels)   | \$5,035,318 | \$4,187,176 | 20%        |
| Revenue (VR)       | \$5,752,425 | \$4,530,828 | 27%        |

#### Revenue

Copyright Key Data, LLC 2024 Created: 7/23/24 14:07 PM Market(s): Hernando - FL Filter(s): none

| KPI                | Value       | Compared    | Difference |
|--------------------|-------------|-------------|------------|
| ADR (Hotels)       | \$121       | \$116       | 4%         |
| ADR (VR)           | \$228       | \$208       | 10%        |
| Occupancy (Hotels) | 25.4%       | 23.0%       | 11%        |
| Occupancy (VR)     | 22.2%       | 25.2%       | -12%       |
| RevPAR (Hotels)    | \$32        | \$27        | 19%        |
| RevPAR (VR)        | \$51        | \$53        | -3%        |
| Revenue (Hotels)   | \$1,745,346 | \$1,468,597 | 19%        |
| Revenue (VR)       | \$5,686,832 | \$4,980,000 | 14%        |