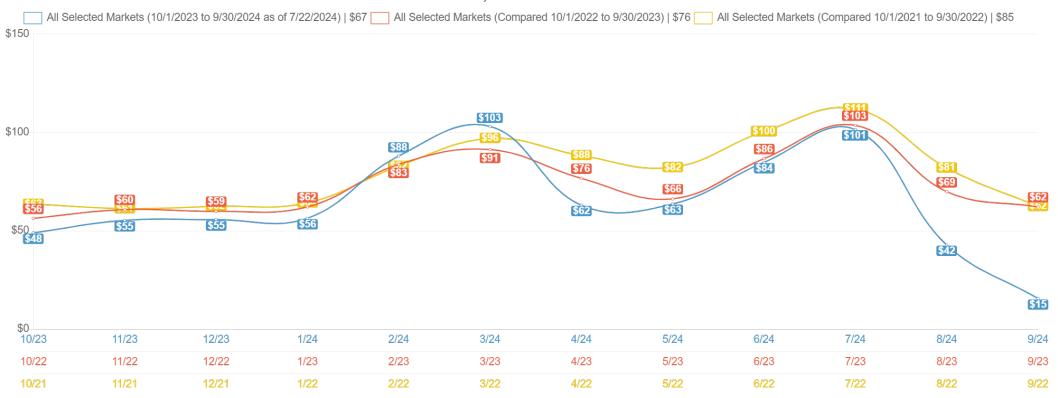

| KPI                | Value       | Compared    | Difference |
|--------------------|-------------|-------------|------------|
| ADR (Hotels)       | \$128       | \$127       | 1%         |
| ADR (VR)           | \$188       | \$181       | 4%         |
| Occupancy (Hotels) | 73.1%       | 65.5%       | 12%        |
| Occupancy (VR)     | 39.2%       | 43.6%       | -10%       |
| RevPAR (Hotels)    | \$94        | \$84        | 12%        |
| RevPAR (VR)        | \$74        | \$79        | -7%        |
| Revenue (Hotels)   | \$5,035,318 | \$4,187,176 | 20%        |
| Revenue (VR)       | \$5,752,425 | \$4,530,828 | 27%        |

#### **ADR**

Hernando - FL VRs | 4/1/2023 to 6/30/2023 (as of 07/19/2023)

#### Occupancy

Hernando - FL Hotels | 4/1/2024 to 6/30/2024 (as of 07/17/2024)

Hernando - FL Hotels | 4/1/2023 to 6/30/2023 (as of 07/19/2023)

Hernando - FL VRs | 4/1/2024 to 6/30/2024 (as of 07/17/2024)

Hernando - FL VRs | 4/1/2023 to 6/30/2023 (as of 07/19/2023)

#### **RevPAR**

#### Revenue

Copyright Key Data, LLC 2024 Created: 7/23/24 14:07 PM Market(s): Hernando - FL Filter(s): none

| KPI                | Value       | Compared    | Difference |
|--------------------|-------------|-------------|------------|
| ADR (Hotels)       | \$121       | \$116       | 4%         |
| ADR (VR)           | \$228       | \$208       | 10%        |
| Occupancy (Hotels) | 25.4%       | 23.0%       | 11%        |
| Occupancy (VR)     | 22.2%       | 25.2%       | -12%       |
| RevPAR (Hotels)    | \$32        | \$27        | 19%        |
| RevPAR (VR)        | \$51        | \$53        | -3%        |
| Revenue (Hotels)   | \$1,745,346 | \$1,468,597 | 19%        |
| Revenue (VR)       | \$5,686,832 | \$4,980,000 | 14%        |