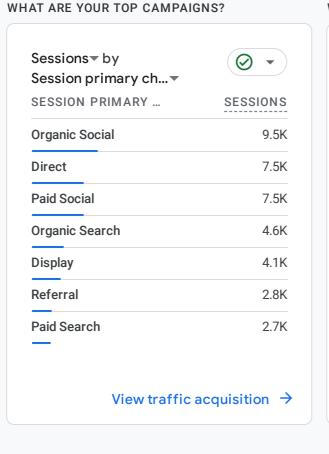

#### Reports snapshot

WHAT ARE YOUR TOP EVENTS?

# New users by First user primary channel group (Default ... Organic Social Paid Social Direct Organic Search Display Paid Search Referral View user acquisition