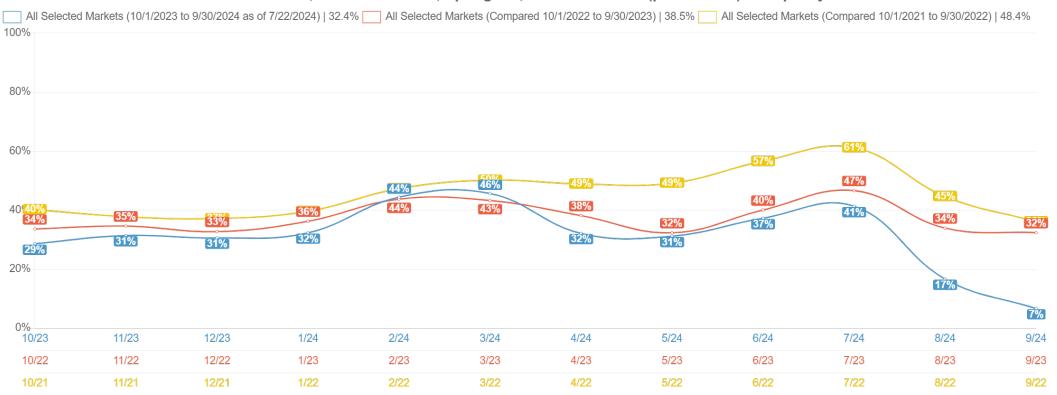

#### Hernando - FL, Hernando Beach, Spring Hill, Weeki Wachee... (plus 3 more) Occupancy

Copyright Key Data, LLC 2024 Created: 7/23/24 11:07 AM Data Source: Airbnb/Vrbo combined

 $Market (s): \ Brooksville, Hernando \ Beach, Nobleton, Ridge \ Manor, Spring \ Hill, Weeki \ Wachee, Hernando \ - \ FLindson \ FLindson \ - \ FLindson \ -$ 

Filter(s): none