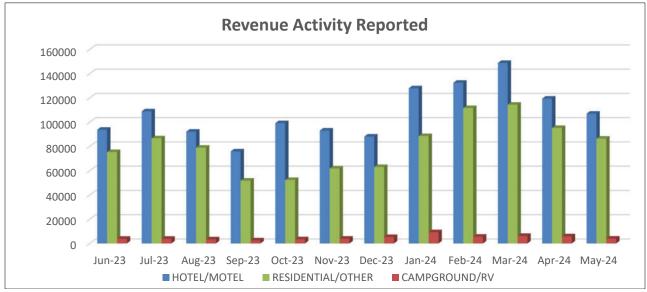

**DATE:** July 16th, 2024

| Comparison of Collections Current Y                        | ear to Prio | r Year       |                 |
|------------------------------------------------------------|-------------|--------------|-----------------|
|                                                            |             | Current Year | Prior Year      |
| Tourist Development Tax- June Collections for May Activity | \$          | 157,934      | \$<br>129,807   |
| Destination Development- June Collections for May Activity | \$          | 39,484       | \$<br>32,452    |
| Total                                                      | \$          | 197,418      | \$<br>162,259   |
| Year-to-Date                                               | \$          | 1,762,936    | \$<br>1,730,961 |







#### Marketing and Operations Year-to-Date Expenditures as of July 22, 2024

| Account                  | Budget      | YTD Expenses | Outstanding<br>Encumbrances | Balance     |
|--------------------------|-------------|--------------|-----------------------------|-------------|
| Personnel & Benefits     | \$391,686   | \$277,507    | \$0                         | \$114,179   |
| Operating Expenses       | \$1,495,162 | \$675,421    | \$193,962                   | \$625,779   |
| Non-Operating Expenses   | \$2,268,026 | \$0          | \$0                         | \$2,268,026 |
| Transfers to Other Funds | \$59,500    | \$0          | \$0                         | \$59,500    |
| Total Budget             | \$4,214,374 | \$952,928    | \$193,962                   | \$3,067,484 |