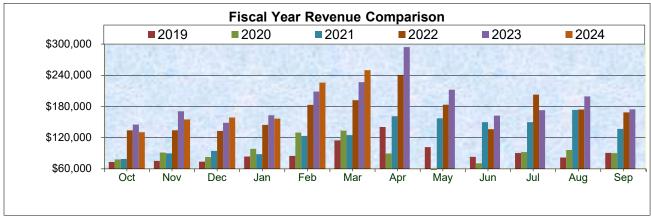

#### Marketing and Operations Year-to-Date Expenditures as of July 22, 2024

| Account                  | Budget      | YTD Expenses | Outstanding<br>Encumbrances | Balance     |
|--------------------------|-------------|--------------|-----------------------------|-------------|
| Personnel & Benefits     | \$391,686   | \$277,507    | \$0                         | \$114,179   |
| Operating Expenses       | \$1,495,162 | \$675,421    | \$193,962                   | \$625,779   |
| Non-Operating Expenses   | \$2,268,026 | \$0          | \$0                         | \$2,268,026 |
| Transfers to Other Funds | \$59,500    | \$0          | \$0                         | \$59,500    |
| Total Budget             | \$4,214,374 | \$952,928    | \$193,962                   | \$3,067,484 |