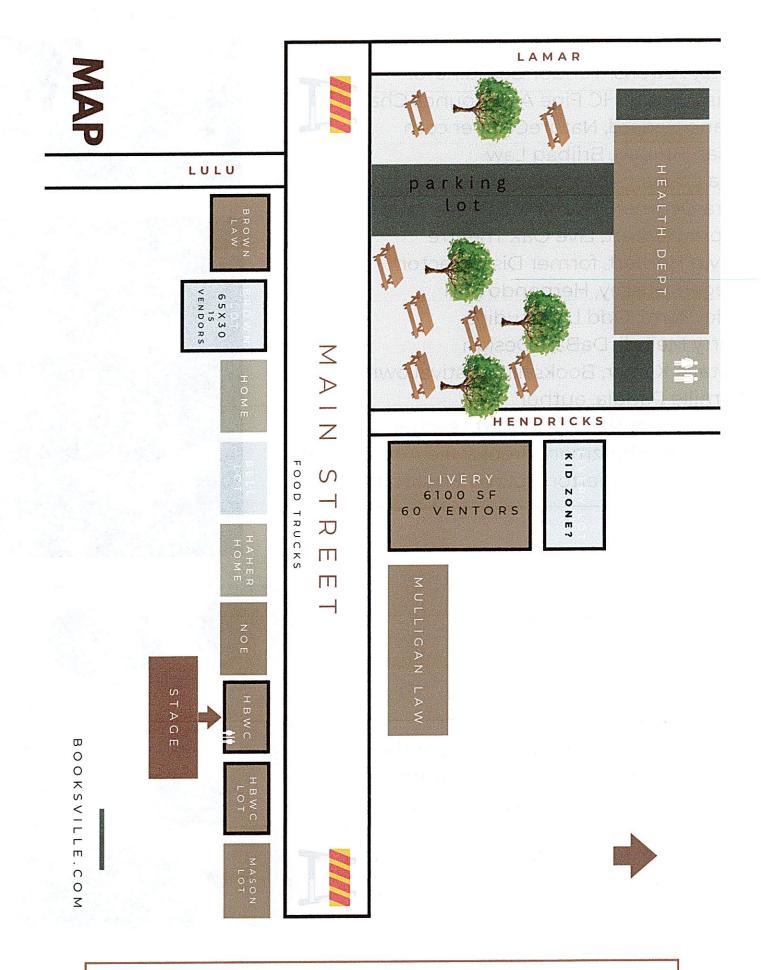

#### **TDC Grant Funding Score Sheet**

**Applicant Kahler Consulting Applicant Event Booksville Festival Dates of Event** January 25, 2025 **Number of days of Event** (1 point for 1-day event; 2 points for 2-day event; 3 points for 3-day or longer event) **Marketing Plan** (Reach of the Marketing Plan; 1 point for 75 miles, 2 points for 150 miles, 3 points for over 150 miles) **Expected Attendance** Number or expected Attendees 1 point for less than 5,000; 2 points for 5000-10,000; 3 points for over 10,000) **Room Nights** (1 point for 50 or less; 2 points for 51-100; 3 points for 101 or more rooms **Key Initiative?** Does this event support one of the key niche markets or initiatives of the Visitors Bureau? **Total Points Funding Recommendation** \$2,500

#### **Natalie Kahler**

Natalie Kahler

Submission Date Jul 2, 2024 10:38 AM

Organization Name GFWC Historic Brooksville Womans Club

Organization EIN# or FEN# 47-1760848

Business Address 131 South Main Street

Brooksville, Florida, 34601

Application completed by Natalie Kahler

Title President

Email <u>kahlernat23@gmail.com</u>

Telephone No. (352) 238-6295

Name of Event Booksville Festival

Description of Event: Please provide the details of your festival or event, including theme, planned entertainment, games, installations, vendors, beneficiary of funds raised, etc. Celebrating all things literature with author signings and readings and contests