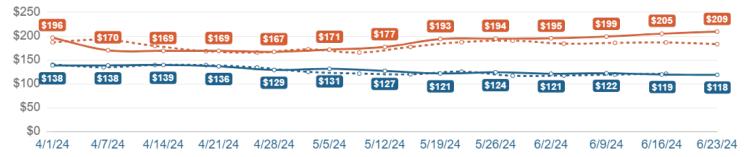

| KPI                | Value       | Compared    | Difference |
|--------------------|-------------|-------------|------------|
| ADR (Hotels)       | \$128       | \$127       | 1%         |
| ADR (VR)           | \$188       | \$181       | 4%         |
| Occupancy (Hotels) | 73.1%       | 65.5%       | 12%        |
| Occupancy (VR)     | 39.2%       | 43.6%       | -10%       |
| RevPAR (Hotels)    | \$94        | \$84        | 12%        |
| RevPAR (VR)        | \$74        | \$79        | -7%        |
| Revenue (Hotels)   | \$5,035,318 | \$4,187,176 | 20%        |
| Revenue (VR)       | \$5,752,425 | \$4,530,828 | 27%        |

#### Revenue

Copyright Key Data, LLC 2024 Created: 7/23/24 14:07 PM Market(s): Hernando - FL Filter(s): none

| KPI                | Value       | Compared    | Difference |
|--------------------|-------------|-------------|------------|
| ADR (Hotels)       | \$121       | \$116       | 4%         |
| ADR (VR)           | \$228       | \$208       | 10%        |
| Occupancy (Hotels) | 25.4%       | 23.0%       | 11%        |
| Occupancy (VR)     | 22.2%       | 25.2%       | -12%       |
| RevPAR (Hotels)    | \$32        | \$27        | 19%        |
| RevPAR (VR)        | \$51        | \$53        | -3%        |
| Revenue (Hotels)   | \$1,745,346 | \$1,468,597 | 19%        |
| Revenue (VR)       | \$5,686,832 | \$4,980,000 | 14%        |

#### **ADR**