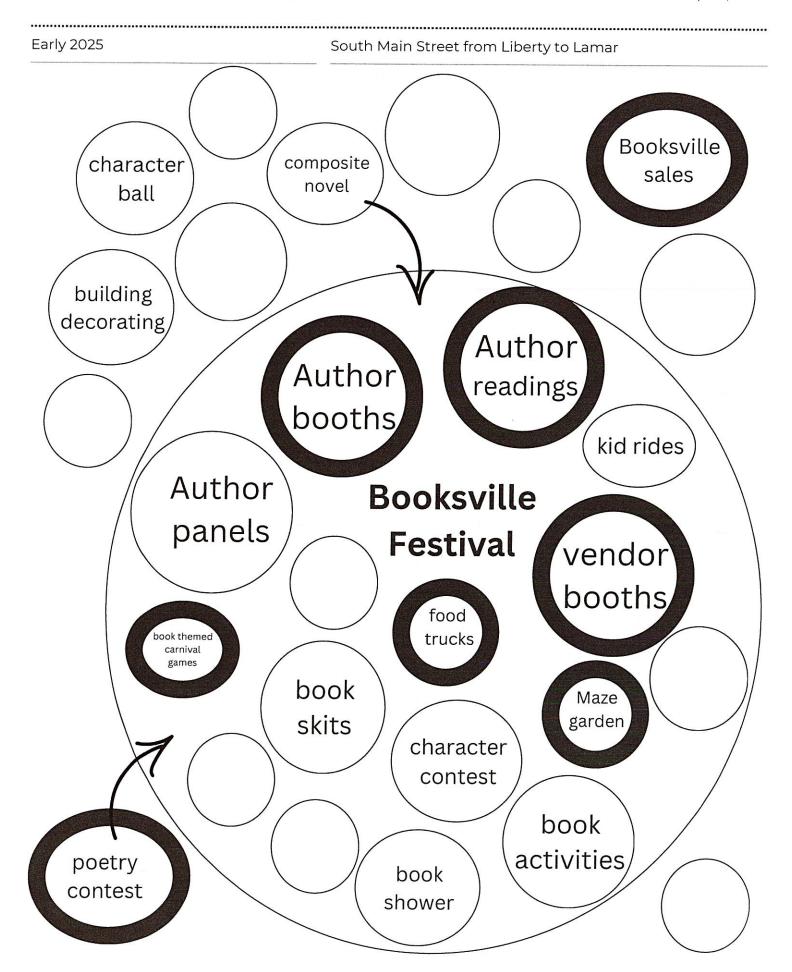

#### **TDC Grant Funding Score Sheet**

**Applicant Kahler Consulting Applicant Event Booksville Festival Dates of Event** January 25, 2025 **Number of days of Event** (1 point for 1-day event; 2 points for 2-day event; 3 points for 3-day or longer event) **Marketing Plan** (Reach of the Marketing Plan; 1 point for 75 miles, 2 points for 150 miles, 3 points for over 150 miles) **Expected Attendance** Number or expected Attendees 1 point for less than 5,000; 2 points for 5000-10,000; 3 points for over 10,000) **Room Nights** (1 point for 50 or less; 2 points for 51-100; 3 points for 101 or more rooms **Key Initiative?** Does this event support one of the key niche markets or initiatives of the Visitors Bureau? **Total Points Funding Recommendation** \$2,500

Brooksville, Florida, 34601

Application completed by Natalie Kahler

Title President

Email <u>kahlernat23@gmail.com</u>

Telephone No. (352) 238-6295

Name of Event Booksville Festival

Description of Event: Please provide the details of your festival or event, including theme, planned entertainment, games, installations, vendors, beneficiary of funds raised, etc. Celebrating all things literature with author signings and readings and contests