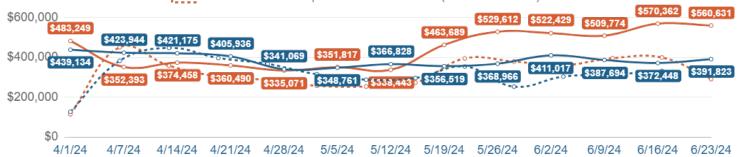

#### Occupancy

Hernando - FL Hotels | 4/1/2024 to 6/30/2024 (as of 07/17/2024)

Hernando - FL Hotels | 4/1/2023 to 6/30/2023 (as of 07/19/2023)

Hernando - FL VRs | 4/1/2024 to 6/30/2024 (as of 07/17/2024)

Hernando - FL VRs | 4/1/2023 to 6/30/2023 (as of 07/19/2023)