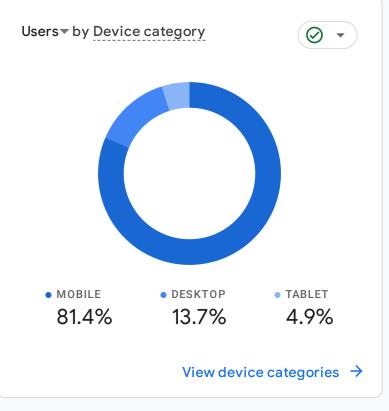

Hernando \ - \ FLindson \ FLindson \ - \ FLindson \ -$ 

Filter(s): none



#### Hernando - FL, Weeki Wachee RevPAR



Copyright Key Data, LLC 2024 Created: 7/23/24 11:07 AM Data Source: Airbnb/Vrbo combined Market(s): Hernando - FL, Weeki Wachee Filter(s): none



#### Reports snapshot







WHAT ARE YOUR TOP EVENTS?

# User activity over time 30K • 30 DAYS 23K • 7 DAYS 4.5K • 1 DAY 10K 530 0 30 07 14 21





WHICH PAGES AND SCREENS GET THE MOST VIEWS?

| page_view<br>session_start | 90  |
|----------------------------|-----|
| sassion start              |     |
|                            | 44  |
| first_visit                | 39  |
| user_engagement            | 20  |
| deep_reader_2pages         | 5.7 |
| ua_2pages                  | 5.7 |
| duration_on_page_2         | 3.9 |









# New users by First user primary channel group (Default ... Organic Social Paid Social Direct Organic Search Display Paid Search Referral View user acquisition







# **PR Report**

**March 2024** 





# **Video's Created**

- 39th Annual Art in the Park
- Swampfest 2024 on Florida's Adventure Coast
- March 2024 Fishing Report On Florida's Adventure Coast w/ Captain Rich of Fish Responders Charters
- Weeki Wachee Marina on Florida's Adventure Coast (2024)
- Azaleas are Blooming at Chinsegut Hill Manor House!
- Wildlife on the Weeki Wachee River
- Halo's Hangouts Good Neighbor Trail on Florida's Adventure Coast (2024)





# **Other Earned Media**

## Florida Springs Documentary

FINDING FLORIDA, the new 3-part series by Oscar-nominated filmmaker Katja Esson, is a co-production with A