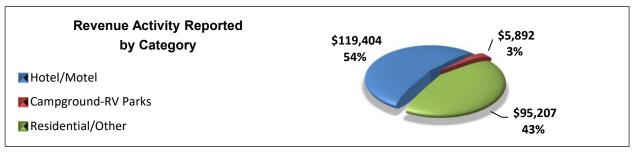

8th, 2024

| Comparison of Collections Current                           | Year to Pric | r Year       |                 |
|-------------------------------------------------------------|--------------|--------------|-----------------|
|                                                             |              | Current Year | Prior Year      |
| Tourist Development Tax- May Collections for April Activity | \$           | 176,403      | \$<br>169,678   |
| Destination Development- May Collections for April Activity | \$           | 44,100       | \$<br>42,419    |
| Total                                                       | \$           | 220,503      | \$<br>212,097   |
| Year-to-Date                                                | \$           | 1,565,518    | \$<br>1,568,702 |









Clerk of Circuit Court & Comptroller - Hernando County 20 N. Main Street, Brooksville, FL 34601 - (352) 754-4201

**TO:** Tourist Development Council (TDC) Members

FROM: Department of Financial Services

CC: Doug Chorvat, Joshua Stringfellow, Toni Brady, Tammy Heon, Shaun Kusnierczak

SUBJECT: June 2024 Tourist Development Tax Collections from May 2024 Activity

**DATE:** July 16th, 2024

| Comparison of Collections Current Y                        | ear to Prio | r Year       |                 |
|------------------------------------------------------------|-------------|--------------|-----------------|
|                                                            |             | Current Year | Prior Year      |
| Tourist Development Tax- June Collections for May Activity | \$