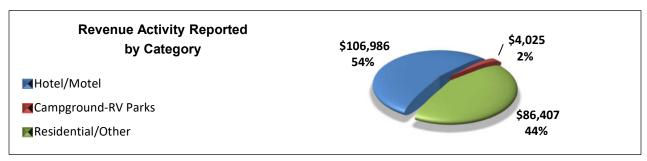

DATE:** July 16th, 2024

| Comparison of Collections Current Y                        | ear to Prio | r Year       |                 |
|------------------------------------------------------------|-------------|--------------|-----------------|
|                                                            |             | Current Year | Prior Year      |
| Tourist Development Tax- June Collections for May Activity | \$          | 157,934      | \$<br>129,807   |
| Destination Development- June Collections for May Activity | \$          | 39,484       | \$<br>32,452    |
| Total                                                      | \$          | 197,418      | \$<br>162,259   |
| Year-to-Date                                               | \$          | 1,762,936    | \$<br>1,730,961 |







#### Marketing and Operations Year-to-Date Expenditures as of July 22, 2024

| Account                  | Budget      | YTD Expenses | Outstanding<br>Encumbrances | Balance     |
|--------------------------|-------------|--------------|-----------------------------|-------------|
| Personnel & Benefits     | \$391,686   | \$277,507    | \$0                         | \$114,179   |
| Operating Expenses       | \$1,495,162 | \$675,421    | \$193,962                   | \$625,779   |
| Non-Operating Expenses   | \$2,268,026 | \$0          | \$0                         | \$2,268,026 |
| Transfers to Other Funds | \$59,500    | \$0          | \$0                         | \$59,500    |
| Total Budget             | \$4,214,374 | \$952,928    | \$193,962                   | \$3,067,484 |





|