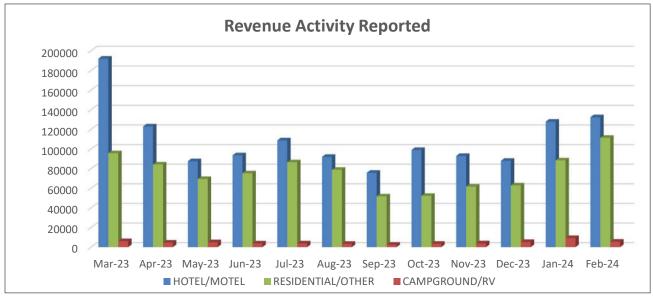

| KPI                | Value       | Compared    | Difference |
|--------------------|-------------|-------------|------------|
| ADR (Hotels)       | \$128       | \$127       | 1%         |
| ADR (VR)           | \$188       | \$181       | 4%         |
| Occupancy (Hotels) | 73.1%       | 65.5%       | 12%        |
| Occupancy (VR)     | 39.2%       | 43.6%       | -10%       |
| RevPAR (Hotels)    | \$94        | \$84        | 12%        |
| RevPAR (VR)        | \$74        | \$79        | -7%        |
| Revenue (Hotels)   | \$5,035,318 | \$4,187,176 | 20%        |
| Revenue (VR)       | \$5,752,425 | \$4,530,828 | 27%        |

#### Revenue

Copyright Key Data, LLC 2024 Created: 7/23/24 14:07 PM Market(s): Hernando - FL Filter(s): none

| KPI                | Value       | Compared    | Difference |
|--------------------|-------------|-------------|------------|
| ADR (Hotels)       | \$121       | \$116       | 4%         |
| ADR (VR)           | \$228       | \$208       | 10%        |
| Occupancy (Hotels) | 25.4%       | 23.0%       | 11%        |
| Occupancy (VR)     | 22.2%       | 25.2%       | -12%       |
| RevPAR (Hotels)    | \$32        | \$27        | 19%        |
| RevPAR (VR)        | \$51        | \$53        | -3%        |
| Revenue (Hotels)   | \$1,745,346 | \$1,468,597 | 19%        |
| Revenue (VR)       | \$5,686,832 | \$4,980,000 | 14%        |