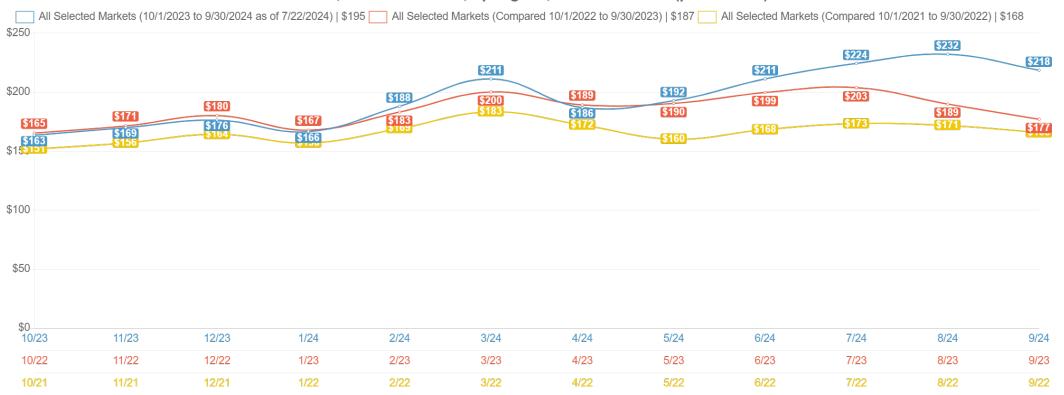

#### Hernando - FL, Hernando Beach, Spring Hill, Weeki Wachee... (plus 3 more) Revenue

Copyright Key Data, LLC 2024 Created: 7/23/24 11:07 AM Data Source: Airbnb/Vrbo combined

Market(s): Brooksville, Hernando Beach, Nobleton, Ridge Manor, Spring Hill, Weeki Wachee, Hernando - FL

Filter(s): none

#### Hernando - FL, Hernando Beach, Spring Hill, Weeki Wachee... (plus 3 more) ADR

Copyright Key Data, LLC 2024 Created: 7/23/24 11:07 AM Data Source: Airbnb/Vrbo combined

Market(s): Hernando - FL, Brooksville, Hernando Beach, Nobleton, Ridge Manor, Spring Hill, Weeki Wachee Filter(s): none