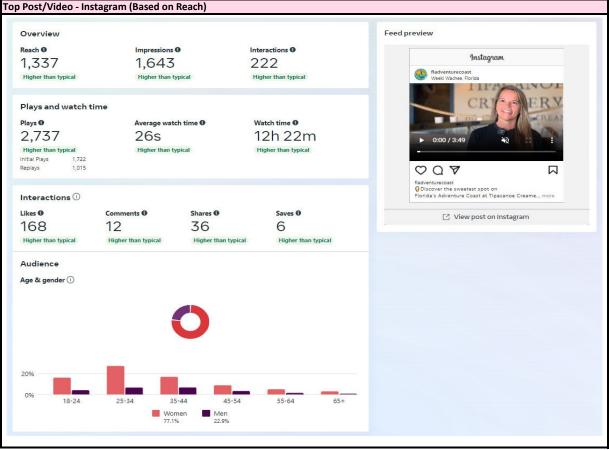

| Monthly S   | ocial Media Report - FY 23-24     | Oct-23  | Nov-23 | Dec-23 | Jan-24  | Feb-24  | Mar-24     | Apr-24        | May-24       | Jun-24      | Jul-24    | Aug-24     | Sep-24 | TOTAL FY<br>23-24 |
|-------------|-----------------------------------|---------|--------|--------|---------|---------|------------|---------------|--------------|-------------|-----------|------------|--------|-------------------|
| Facebook    | Reach                             | 413,583 |        | 40,700 | 273,714 | 227,912 | 294,349    | 88,180        | 85,516       | 235,526     |           |            |        | 1,869,523         |
|             | Content Interactions              | 2,905   |        | 1,076  | 2,267   | 2,386   | 3,679      | 926           | 1,504        | 1,966       |           |            |        | 22,198            |
|             | New Follows                       | 191     | 157    | 58     | 131     | 81      | 152        | 105           | 91           | 177         |           |            |        | 1,143             |
|             | Page Visits                       | 2,312   | 1,824  | 1,049  | 2,773   | 2,131   | 2,646      | 1,480         | 1,530        | 3,552       |           |            |        | 19,297            |
|             | Link Clicks - Organic             | 272     | 199    | 66     | 323     | 153     |            | Metrics dep   | rocated by   | Eacobook    | no longor | available) |        |                   |
|             | Link Clicks - Ads                 | 3,164   | 0      | 0      | 7,187   | 7,382   |            | ivietrics dep | necated by   | racebook -  | no longer | avallable) |        |                   |
| Instagram   | Reach                             | 7,922   | 3,840  | 3,094  | 194,916 | 120,718 | 177,394    | 45,923        | 3,434        | 11,499      |           |            |        | 568,740           |
|             | New Follows                       | 47      | 58     | 40     | 50      | 67      | 62         | ?             | 25           | 105         |           |            |        | 454               |
|             | Profile Visits                    | 152     | 154    | 120    | 251     | 249     | 386        | 130           | 170          | 356         |           |            |        | 1,968             |
|             | Impressions                       | 14,515  | 11,200 | 6,764  | 273,091 | 182,869 | Metrics Ur | navailable    | 7,898        | 21,021      |           |            |        | 517,358           |
|             | Engagement / Content Interactions | 319     | 813    | 299    | 691     | 918     | 1,075      | 442           | 397          | 652         |           |            |        | 5,606             |
|             | Link Clicks from Ads              | 1       | 0      | 0      | 186     | 90      | 134        | 17            | 5            | 272         |           |            |        | 705               |
| X (Twitter) | New Followers                     | 9       | 1      | 0      | 1       | 34      |            |               |              |             |           |            |        |                   |
|             | Impressions                       | 1,856   | 2,447  | 855    | 2,076   | 1,968   |            |               |              |             |           |            |        |                   |
|             | Post Engagements                  | 58      | 128    | 35     | 96      | 134     | (Car       | n no longer v | view analyti | cs unless w | e upgrade | to Premiur | n)     |                   |
|             | Video Views                       | 59      | 209    | 12     | 172     | 246     |            |               |              |             |           |            |        |                   |
|             | Link Clicks                       | 18      | 27     | 5      | 11      | 19      |            |               |              |             |           |            |        |                   |
| Pinterest   | Total Audience                    | 3,480   | 4,020  | 3,820  | 3,830   | 4,643   | 4,900      | 5,300         | 8,500        | 8,100       |           |            |        |                   |
|             | Engaged Audience                  | 126     | 170    | 165    | 176     | 205     | 240        | 269           | 482          | 439         |           |            |        |                   |
|             | Impressions                       | 4,410   | 5,170  | 5,130  | 4,940   | 6,176   | 6,600      | 7,500         | 12,000       | 11,000      |           |            |        | 62,926            |
|             | Engagements                       | 167     | 200    | 213    | 216     | 304     | 313        | 361           | 589          | 537         |           |            |        | 2,900             |
|             | Outbound Clicks                   | 22      | 10     | 15     | 15      | 23      | 22         | 22            | 33           | 34          |           |            |        | 196               |

Green Text = Increase Month over Month (MoM)

Red Text = Decrease MoM

| Quarterly S | Social Media Report - FY 23-24    | Quarter 1    | Quarter 2    | Quarter 3    | Quarter 4    |
|-------------|-----------------------------------|--------------|--------------|--------------|--------------|
|             |                                   | Oct-Dec 2023 | Jan-Mar 2024 | Apr-Jun 2024 | Jul-Sep 2024 |
| Facebook    | Reach                             | 664,326      | 795,975      | 409,222      | 0            |
|             | Engagement / Content Interactions | 9,470        | 8,332        | 4,396        | 0            |
|             | New Follows                       | 406          | 364          | 373          | 0            |
|             | Page Visits                       | 5,185        | 7,550        | 6,562        | 0            |
| Instagram   | Reach                             | 14,856       | 493,028      | 60,856       | 0            |
|             | New Follows                       | 145          | 179          | 130          | 0            |
|             | Profile Visits                    | 426          | 886          | 656          | 0            |
|             | Impressions                       | 32,479       | 455,960      | 28,919       | 0            |
|             | Engagement / Content Interactions | 1,431        | 2,684        | 1,491        | 0            |
|             | Clicks from Ads                   | 1            | 410          | 294          | 0            |
| Pinterest   | Total Audience (Average)          | 3,773        | 4,458        | 7,300        | #DIV/0!      |
|             | Engaged Audience (Average)        | 154          | 207          | 397          | #DIV/0!      |
|             | Impressions                       | 14,710       | 17,716       | 30,500       | 0            |
|             | Engagements                       | 580          | 833          | 1,487        | 0            |
|             | Outbound Clicks                   | 47           | 60           | 89           | 0            |

| CONTENT:  | April through June 2024 | Total |
|-----------|-------------------------|-------|
| Facebook  | Photo Posts             | 44    |
|           | Video / Reels           | 32    |
|           | Link Posts              | 10    |
|           | Stories                 | 22    |
| Instagram | Photos                  | 17    |
|           | Video (Reels)           | 31    |
|           | Stories                 | 47    |
| Youtube   | Videos                  | 15    |
|           | Shorts                  | 9     |