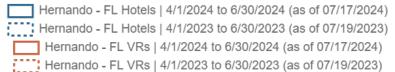

#### Revenue

Copyright Key Data, LLC 2024 Created: 7/23/24 14:07 PM Market(s): Hernando - FL Filter(s): none

| KPI                | Value       | Compared    | Difference |
|--------------------|-------------|-------------|------------|
| ADR (Hotels)       | \$121       | \$116       | 4%         |
| ADR (VR)           | \$228       | \$208       | 10%        |
| Occupancy (Hotels) | 25.4%       | 23.0%       | 11%        |
| Occupancy (VR)     | 22.2%       | 25.2%       | -12%       |
| RevPAR (Hotels)    | \$32        | \$27        | 19%        |
| RevPAR (VR)        | \$51        | \$53        | -3%        |
| Revenue (Hotels)   | \$1,745,346 | \$1,468,597 | 19%        |
| Revenue (VR)       | \$5,686,832 | \$4,980,000 | 14%        |