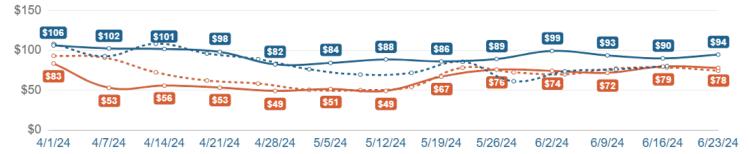

| \$188       | \$181       | 4%         |
| Occupancy (Hotels) | 73.1%       | 65.5%       | 12%        |
| Occupancy (VR)     | 39.2%       | 43.6%       | -10%       |
| RevPAR (Hotels)    | \$94        | \$84        | 12%        |
| RevPAR (VR)        | \$74        | \$79        | -7%        |
| Revenue (Hotels)   | \$5,035,318 | \$4,187,176 | 20%        |
| Revenue (VR)       | \$5,752,425 | \$4,530,828 | 27%        |

#### **ADR**



Hernando - FL VRs | 4/1/2023 to 6/30/2023 (as of 07/19/2023)



#### Occupancy

Hernando - FL Hotels | 4/1/2024 to 6/30/2024 (as of 07/17/2024)

Hernando - FL Hotels | 4/1/2023 to 6/30/2023 (as of 07/19/2023)

Hernando - FL VRs | 4/1/2024 to 6/30/2024 (as of 07/17/2024)

Hernando - FL VRs | 4/1/2023 to 6/30/2023 (as of 07/19/2023)



#### **RevPAR**





#### Revenue





Copyright Key Data, LLC 2024 Created: 7/23/24 14:07 PM Market(s): Hernando - FL Filter(s): none





| KPI                | Value       | Compared    | Difference |
|--------------------|-------------|-------------|------------|
| ADR (Hotels)       | \$121       | \$116       | 4%         |
| ADR (VR)           | \$228       | \$208       | 10%        |
| Occupancy (Hotels) | 25.4%       | 23.0%       | 11%        |
| Occupancy (VR)     | 22.2%       | 25.2%       | -12%       |
| RevPAR (Hotels)    | \$32        | \$27        | 19%        |
| RevPAR (VR)        | \$51        | \$53        | -3%        |
| Revenue (Hotels)   | \$1,745,346 | \$1,468,597 | 19%        |
| Revenue (VR)       | \$5,686,832 | \$4,980,000 | 14%        |

#### **ADR**



#### **RevPAR**



Cop