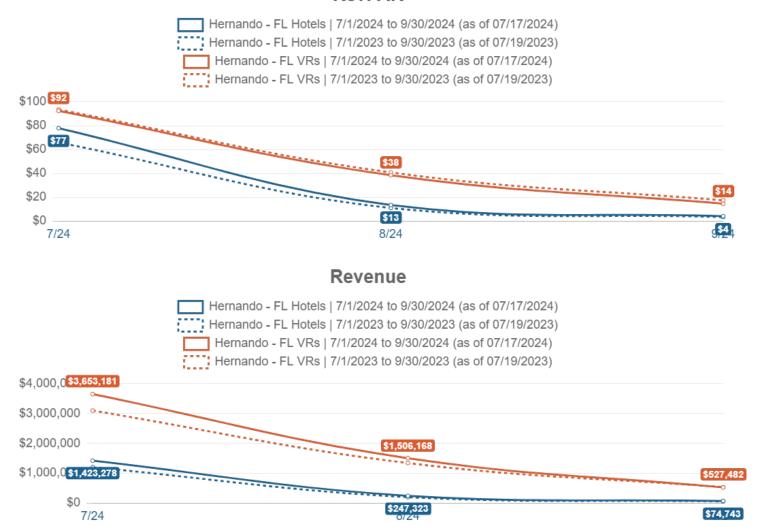

| KPI                | Value       | Compared    | Difference |
|--------------------|-------------|-------------|------------|
| ADR (Hotels)       | \$128       | \$127       | 1%         |
| ADR (VR)           | \$188       | \$181       | 4%         |
| Occupancy (Hotels) | 73.1%       | 65.5%       | 12%        |
| Occupancy (VR)     | 39.2%       | 43.6%       | -10%       |
| RevPAR (Hotels)    | \$94        | \$84        | 12%        |
| RevPAR (VR)        | \$74        | \$79        | -7%        |
| Revenue (Hotels)   | \$5,035,318 | \$4,187,176 | 20%        |
| Revenue (VR)       | \$5,752,425 | \$4,530,828 | 27%        |

#### **ADR**

Hernando - FL VRs | 4/1/2023 to 6/30/2023 (as of 07/19/2023)

#### Occupancy

Hernando - FL Hotels | 4/1/2024 to 6/30/2024 (as of 07/17/2024)

Hernando - FL Hotels | 4/1/2023 to 6/30/2023 (as of 07/19/2023)

Hernando - FL VRs | 4/1/2024 to 6/30/2024 (as of 07/17/2024)

Hernando - FL VRs | 4/1/2023 to 6/30/2023 (as of 07/19/2023)

#### **RevPAR**

#### Revenue

Copyright Key Data, LLC 2024 Created: 7/23/24 14:07 PM Market(s): Hernando - FL Filter(s): none

| KPI                | Value       | Compared    | Difference |
|--------------------|-------------|-------------|------------|
| ADR (Hotels)       | \$121       | \$116       | 4%         |
| ADR (VR)           | \$228       | \$208       | 10%        |
| Occupancy (Hotels) | 25.4%       | 23.0%       | 11%        |
| Occupancy (VR)     | 22.2%       | 25.2%       | -12%       |
| RevPAR (Hotels)    | \$32        | \$27        | 19%        |
| RevPAR (VR)        | \$51        | \$53        | -3%        |
| Revenue (Hotels)   | \$1,745,346 | \$1,468,597 | 19%        |
| Revenue (VR)       | \$5,686,832 | \$4,980,000 | 14%        |