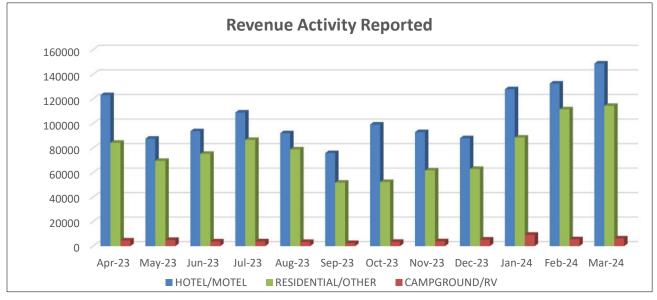

| KPI                | Value       | Compared    | Difference |
|--------------------|-------------|-------------|------------|
| ADR (Hotels)       | \$128       | \$127       | 1%         |
| ADR (VR)           | \$188       | \$181       | 4%         |
| Occupancy (Hotels) | 73.1%       | 65.5%       | 12%        |
| Occupancy (VR)     | 39.2%       | 43.6%       | -10%       |
| RevPAR (Hotels)    | \$94        | \$84        | 12%        |
| RevPAR (VR)        | \$74        | \$79        | -7%        |
| Revenue (Hotels)   | \$5,035,318 | \$4,187,176 | 20%        |
| Revenue (VR)       | \$5,752,425 | \$4,530,828 | 27%        |