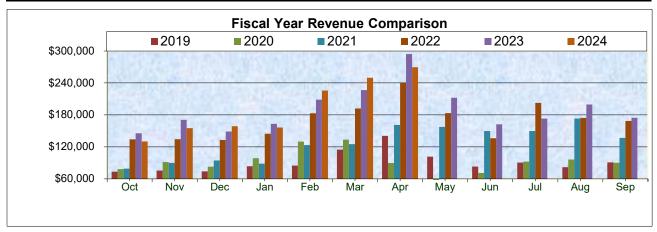

| KPI                | Value       | Compared    | Difference |
|--------------------|-------------|-------------|------------|
| ADR (Hotels)       | \$128       | \$127       | 1%         |
| ADR (VR)           | \$188       | \$181       | 4%         |
| Occupancy (Hotels) | 73.1%       | 65.5%       | 12%        |
| Occupancy (VR)     | 39.2%       | 43.6%       | -10%       |
| RevPAR (Hotels)    | \$94        | \$84        | 12%        |
| RevPAR (VR)        | \$74        | \$79        | -7%        |
| Revenue (Hotels)   | \$5,035,318 | \$4,187,176 | 20%        |
| Revenue (VR)       | \$5,752,425 | \$4,530,828 | 27%        |