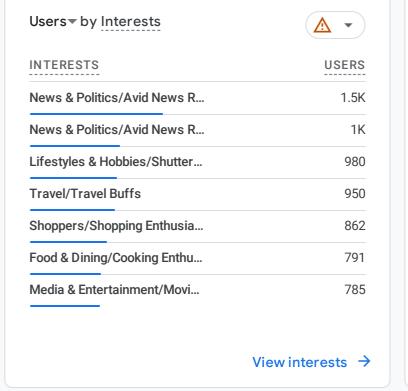

, Hernando \ - \ FLindson \ FLindson \ - \ FLindson \ -$ 

Filter(s): none



#### Hernando - FL, Weeki Wachee RevPAR



Copyright Key Data, LLC 2024 Created: 7/23/24 11:07 AM Data Source: Airbnb/Vrbo combined Market(s): Hernando - FL, Weeki Wachee Filter(s): none



#### Reports snapshot







WHAT ARE YOUR TOP EVENTS?

# User activity over time 30K • 30 DAYS 23K • 7 DAYS 4.5K • 1 DAY 10K 530 0 30 07 14 21





WHICH PAGES AND SCREENS GET THE MOST VIEWS?

| page_view<br>session_start | 90  |
|----------------------------|-----|
| sassion start              |     |
|                            | 44  |
| first_visit                | 39  |
| user_engagement            | 20  |
| deep_reader_2pages         | 5.7 |
| ua_2pages                  | 5.7 |
| duration_on_page_2         | 3.9 |









# New users by First user primary channel group (Default ... Organic Social Paid Social Direct Organic Search Display Paid Search Referral View user acquisition







# **PR Report**

**March 2024** 





# **Video's Created**

- 39th Annual Art in the Park
- Swampfest 2024 on Florida's Adventure Coast
- March 2024 Fishing Report On Florida's Adventure Coast w/ Captain Rich of Fish Responders Charters
- Weeki Wachee Marina on Florida's Adventure Coast (2024)
- Azaleas are Blooming at Chinsegut Hill Manor House!
- Wildlife on the Weeki Wachee River
- Halo's Hangouts Good Neighbor Trail on Florida's Adventure Coast (2024)





# **Other Earned Media**

## Florida Springs Documentary

FINDING FLORIDA, the new 3-part series by Oscar-nominated filmmaker Katja Esson, is a co-production with