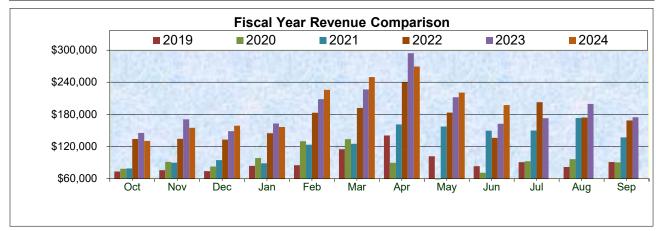

**DATE:** July 16th, 2024

| Comparison of Collections Current Y                        | ear to Prio | r Year       |                 |
|------------------------------------------------------------|-------------|--------------|-----------------|
|                                                            |             | Current Year | Prior Year      |
| Tourist Development Tax- June Collections for May Activity | \$          | 157,934      | \$<br>129,807   |
| Destination Development- June Collections for May Activity | \$          | 39,484       | \$<br>32,452    |
| Total                                                      | \$          | 197,418      | \$<br>162,259   |
| Year-to-Date                                               | \$          | 1,762,936    | \$<br>1,730,961 |







#### Marketing and Operations Year-to-Date Expenditures as of July 22, 2024

| Account                  | Budget      | YTD Expenses | Outstanding<br>Encumbrances | Balance     |
|--------------------------|-------------|--------------|-----------------------------|-------------|
| Personnel & Benefits     | \$391,686   | \$277,507    | \$0                         | \$114,179   |
| Operating Expenses       | \$1,495,162 | \$675,421    | \$193,962                   | \$625,779   |
| Non-Operating Expenses   | \$2,268,026 | \$0          | \$0                         | \$2,268,026 |
| Transfers to Other Funds | \$59,500    | \$0          | \$0                         | \$59,500    |
| Total Budget             | \$4,214,374 | \$952,928    | \$193,962                   | \$3,067,484 |