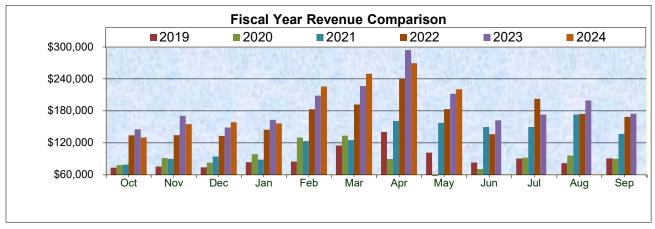

| KPI                | Value       | Compared    | Difference |
|--------------------|-------------|-------------|------------|
| ADR (Hotels)       | \$128       | \$127       | 1%         |
| ADR (VR)           | \$188       | \$181       | 4%         |
| Occupancy (Hotels) | 73.1%       | 65.5%       | 12%        |
| Occupancy (VR)     | 39.2%       | 43.6%       | -10%       |
| RevPAR (Hotels)    | \$94        | \$84        | 12%        |
| RevPAR (VR)        | \$74        | \$79        | -7%        |
| Revenue (Hotels)   | \$5,035,318 | \$4,187,176 | 20%        |
| Revenue (VR)       | \$5,752,425 | \$4,530,828 | 27%        |

#### Revenue

Copyright Key Data, LLC 2024 Created: 7/23/24 14:07 PM Market(s): Hernando - FL Filter(s): none

| KPI                | Value       | Compared    | Difference |
|--------------------|-------------|-------------|------------|
| ADR (Hotels)       | \$121       | \$116       | 4%         |
| ADR (VR)           | \$228       | \$208       | 10%        |
| Occupancy (Hotels) | 25.4%       | 23.0%       | 11%        |
| Occupancy (VR)     | 22.2%       | 25.2%       | -12%       |
| RevPAR (Hotels)    | \$32        | \$27        | 19%        |
| RevPAR (VR)        | \$51        | \$53        | -3%        |
| Revenue (Hotels)   | \$1,745,346 | \$1,468,597 | 19%        |
| Revenue (VR)       | \$5,686,832 | \$4,980,000 | 14%        |