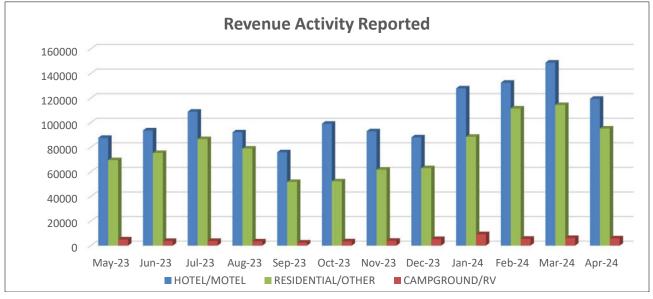

| KPI                | Value       | Compared    | Difference |
|--------------------|-------------|-------------|------------|
| ADR (Hotels)       | \$128       | \$127       | 1%         |
| ADR (VR)           | \$188       | \$181       | 4%         |
| Occupancy (Hotels) | 73.1%       | 65.5%       | 12%        |
| Occupancy (VR)     | 39.2%       | 43.6%       | -10%       |
| RevPAR (Hotels)    | \$94        | \$84        | 12%        |
| RevPAR (VR)        | \$74        | \$79        | -7%        |
| Revenue (Hotels)   | \$5,035,318 | \$4,187,176 | 20%        |
| Revenue (VR)       | \$5,752,425 | \$4,530,828 | 27%        |

#### Revenue

Copyright Key Data, LLC 2024 Created: 7/23/24 14:07 PM Market(s): Hernando - FL Filter(s): none

| KPI                | Value       | Compared    | Difference |
|--------------------|-------------|-------------|------------|
| ADR (Hotels)       | \$121       | \$116       | 4%         |
| ADR (VR)           | \$228       | \$208       | 10%        |
| Occupancy (Hotels) | 25.4%       | 23.0%       | 11%        |
| Occupancy (VR)     | 22.2%       | 25.2%       | -12%       |
| RevPAR (Hotels)    | \$32        | \$27        | 19%        |
| RevPAR (VR)        | \$51        | \$53        | -3%        |
| Revenue (Hotels)   | \$1,745,346 | \$1,468,597 | 19%        |
| Revenue (VR)       | \$5,686,832 | \$4,980,000 | 14%        |