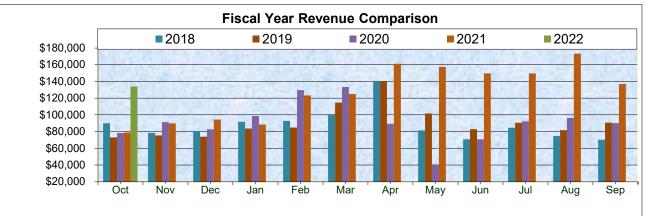

# FINANCE REPORT: Tammy Heon

Tammy Heon reported that August TDT collections (July revenue) were \$173,139; an increase of 79.7% over the prior year which had returned \$96,207. Year-to-Date collections are \$1,390,253; an increase of 39% over the prior year which had returned \$1,002,732.