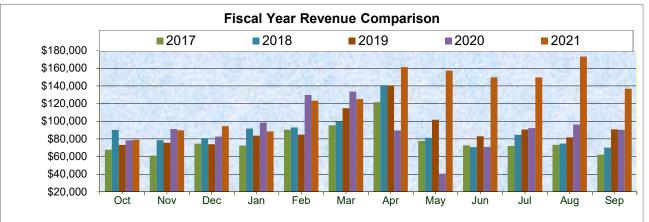

# FINANCE REPORT: Tammy Heon

Tammy Heon reported that August TDT collections (July revenue) were \$173,139; an increase of 79.7% over the prior year which had returned \$96,207. Year-to-Date collections are \$1,390,253; an increase of 39% over the prior year which had returned \$1,002,732.