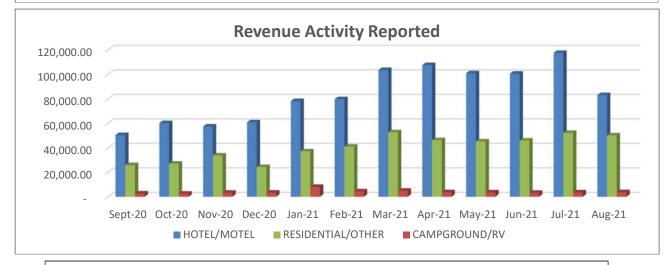

# FINANCE REPORT: Tammy Heon

Tammy Heon reported that August TDT collections (July revenue) were \$173,139; an increase of 79.7% over the prior year which had returned \$96,207. Year-to-Date collections are \$1,390,253; an increase of 39% over the prior year which had returned \$1,002,732.

Tammy Heon noted that vacation rental home occupancy is staying up while hotel occupancy rates are going up as well.

Personnel and Benefits YTD expenses are \$273,397.32. Operating Expenses are \$502,871.66 YTD. Non-Operating Expenses are \$49,947.00. Year-to-Date Expenditures are \$826,215.98. Destination Development Non-Operating Expenses YTD are \$826,215.98.