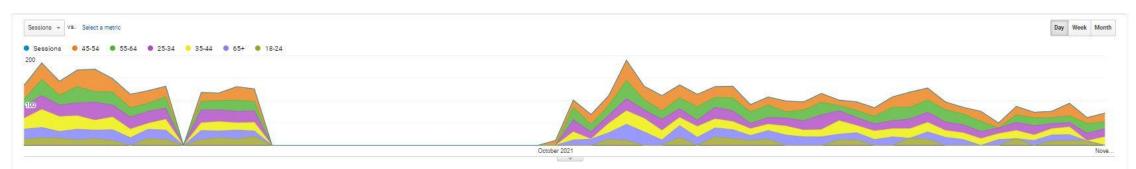

# **Demographics Overview**

# Age Demographics

#### Primary Dimension: Age

Plot Rows Secondary dimension \* Sort Type: Default \*

| Q | advanced | 田 | 0 | Ξ | ž | 8111 |
|---|----------|---|---|---|---|------|
|   |          |   |   |   |   |      |

| Age 3    | Acquisition                          |                                         |                                             | Behavior                               |                                     |                                             | Conversions Goal 1: Plan Your Visit Button Click 👻    |                                                   |                                             |  |  |
|----------|--------------------------------------|-----------------------------------------|---------------------------------------------|----------------------------------------|-------------------------------------|---------------------------------------------|-------------------------------------------------------|---------------------------------------------------|---------------------------------------------|--|--|
|          | Sessions 🤉 🤟                         | % New Sessions                          | New Users                                   | Bounce Rate                            | Pages / Session                     | Avg. Session Duration                       | Plan Your Visit Button Click (Goal 1 Conversion Rate) | Plan Your Visit Button Click (Goal 1 Completions) | Plan Your Visit Button Click (Goal 1 Value) |  |  |
|          | 5,316<br>% of Total: 18.85% (28,203) | 82.47%<br>Avg for View: 84,66% (-2.59%) | <b>4,384</b><br>% of Total: 18.36% (23,877) | 0.43%<br>Avg for View: 1.18% (-63.47%) | 3.17<br>Avg for View: 2.81 (12.75%) | 00:01:10<br>Avg for View: 00:00:50 (39.44%) | 0.00%<br>Avg for View: 0.00% (0.00%)                  | 0<br>% of Total: 0.00% (0)                        | \$0.00% of Total: 0.00% (\$0.00             |  |  |
| 1. 45-54 | 1,103 (20.75%)                       | 79.69%                                  | 879 (20.05%)                                | 0.73%                                  | 3.31                                | 00:01:20                                    | 0.00%                                                 | 0 (0.00%)                                         | \$0.00 (0.00%                               |  |  |
| 2. 55-64 | <b>1,020</b> (19.19%)                | 82.06%                                  | 837 (19.09%)                                | 0.00%                                  | 3.37                                | 00:01:20                                    | 0.00%                                                 | 0 (0.00%)                                         | \$0.00 (0.00%                               |  |  |
| 3. 25-34 | <b>993</b> (18.68%)                  | 84.69%                                  | 841 (19.18%)                                | 0.60%                                  | 2.97                                | 00:00:51                                    | 0.00%                                                 | <b>0</b> (0.00%)                                  | \$0.00 (0.005                               |  |  |
| 4. 35-44 | 885 (16.65%)                         | 85.08%                                  | 753 (17.18%)                                | 0.56%                                  | 2.82                                | 00:00:49                                    | 0.00%                                                 | 0 (0.00%)                                         | \$0.00 (0.00%                               |  |  |
| 5. 65÷   | <b>764</b> (14.37%)                  | 83.64%                                  | 639 (14.58%)                                | 0.13%                                  | 3.35                                | 00:01:24                                    | 0.00%                                                 | 0 (0.00%)                                         | \$0.00 (0.009                               |  |  |
| 6. 18-24 | 551 (10.36%)                         | 78.95%                                  | 435 (9.92%)                                 | 0.54%                                  | 3.15                                | 00:01:24                                    | 0.00%                                                 | 0 (0.00%)                                         | \$0.00 (0.005                               |  |  |