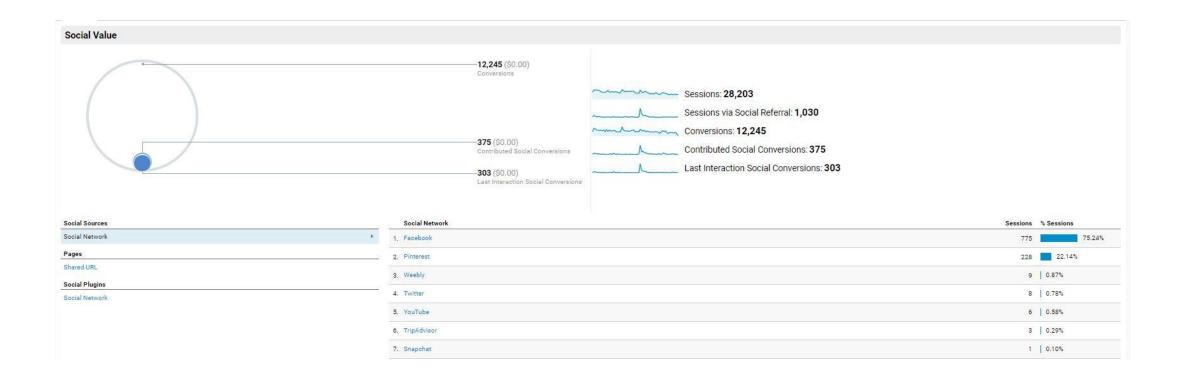

.       .       .       .       .       .       .       .       .       .       .       .       .       .       .       .       .       .       .       .       .       .       .       .       .       .       .       .       .       .       .       .       .       .       .       .       .       .       .       .       .       .       .       .       .       .       .       .       .       .       .       .       .       .       < | Responsive Display 2.0<br>n 2021<br>EM<br>ng RM |     |             | 4,762<br>% of Total: 18.88% (28.203)<br>1,553<br>1,194<br>953<br>734<br>181<br>40<br>33 | 4,762<br>% of Total: 10.88% (28.203)<br>32.81%<br>26.07%<br>20.01%<br>15.41%<br>3.80%<br>0.84%<br>0.89% | Contribution to total:<br>Sessions                                 |



# Social Media Overview





# Behavior Overview/Most Visited Pages

| All Users + Add Segment + Add Segment           |                                                                                                                                                                                                                                                                                                                                                       |                                                | Sep 1, 2021 - Nov 1, 2021                                                                                                                                                                                 |
|-------------------------------------------------|--------------------------------------------------------