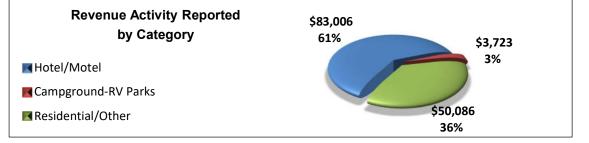

# FINANCE REPORT: Tammy Heon

Tammy Heon reported that August TDT collections (July revenue) were \$173,139; an increase of 79.7% over the prior year which had returned \$96,207. Year-to-Date collections are \$1,390,253; an increase of 39% over the prior year which had returned \$1,002,732.

Tammy Heon noted that vacation rental home occupancy is staying up while hotel occupancy rates are going up as well.

Personnel and Benefits YTD expenses are \$273,397.32. Operating Expenses are \$502,871.66 YTD. Non-Operating Expenses are \$49,947.00. Year-to-Date Expenditures are \$826,215.98. Destination Development Non-Operating Expenses YTD are \$826,215.98.