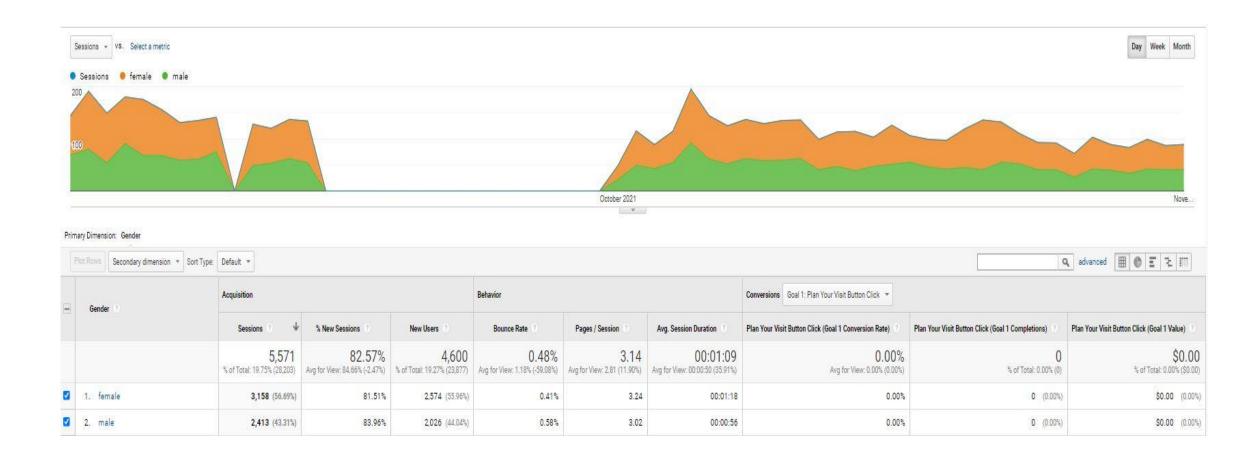

# **Demographics Overview**

# Gender Demographics

# Age Demographics

| Age 3    | Acquisition                          |                                         |                                             | Behavior                               |                                     |                                             | Conversions Goal 1: Plan Your Visit Button Click 👻    |                                                   |                                             |  |  |
|----------|--------------------------------------|-----------------------------------------|---------------------------------------------|----------------------------------------|-------------------------------------|---------------------------------------------|-------------------------------------------------------|---------------------------------------------------|---------------------------------------------|--|--|
|          | Sessions 🤉 🤟                         | % New Sessions                          | New Users                                   | Bounce Rate                            | Pages / Session                     | Avg. Session Duration                       | Plan Your Visit Button Click (Goal 1 Conversion Rate) | Plan Your Visit Button Click (Goal 1 Completions) | Plan Your Visit Button Click (Goal 1 Value) |  |  |
|          | 5,316<br>% of Total: 18.85% (28,203) | 82.47%<br>Avg for View: 84,66% (-2.59%) | <b>4,384</b><br>% of Total: 18.36% (23,877) | 0.43%<br>Avg for View: 1.18% (-63.47%) | 3.17<br>Avg for View: 2.81 (12.75%) | 00:01:10<br>Avg for View: 00:00:50 (39.44%) | 0.00%<br>Avg for View: 0.00% (0.00%)                  | 0<br>% of Total: 0.00% (0)                        | \$0.00% of Total: 0.00% (\$0.00             |  |  |
| 1. 45-54 | 1,103 (20.75%)                       | 79.69%                                  | 879 (20.05%)                                | 0.73%                                  | 3.31                                | 00:01:20                                    | 0.00%                                                 | 0 (0.00%)                                         | \$0.00 (0.00%                               |  |  |
| 2. 55-64 | <b>1,020</b> (19.19%)                | 82.06%                                  | 837 (19.09%)                                | 0.00%                                  | 3.37                                | 00:01:20                                    | 0.00%                                                 | 0 (0.00%)                                         | \$0.00 (0.00%                               |  |  |
| 3. 25-34 | <b>993</b> (18.68%)                  | 84.69%                                  | 841 (19.18%)                                | 0.60%                                  | 2.97                                | 00:00:51                                    | 0.00%                                                 | <b>0</b> (0.00%)                                  | \$0.00 (0.005                               |  |  |
| 4. 35-44 | 885 (16.65%)                         | 85.08%                                  | 753 (17.18%)                                | 0.56%                                  | 2.82                                | 00:00:49                                    | 0.00%                                                 | 0 (0.00%)                                         | \$0.00 (0.00%                               |  |  |
| 5. 65÷   | <b>764</b> (14.37%)                  | 83.64%                                  | 639 (14.58%)                                | 0.13%                                  | 3.35                                | 00:01:24                                    | 0.00%                                                 | 0 (0.00%)                                         | \$0.00 (0.009                               |  |  |
| 6. 18-24 | 551 (10.36%)                         | 78.95%                                  | 435 (9.92%)                                 | 0.54%                                  | 3.15                                | 00:01:24                                    | 0.00%                                                 | 0 (0.00%)                                         | \$0.00 (0.005                               |  |  |