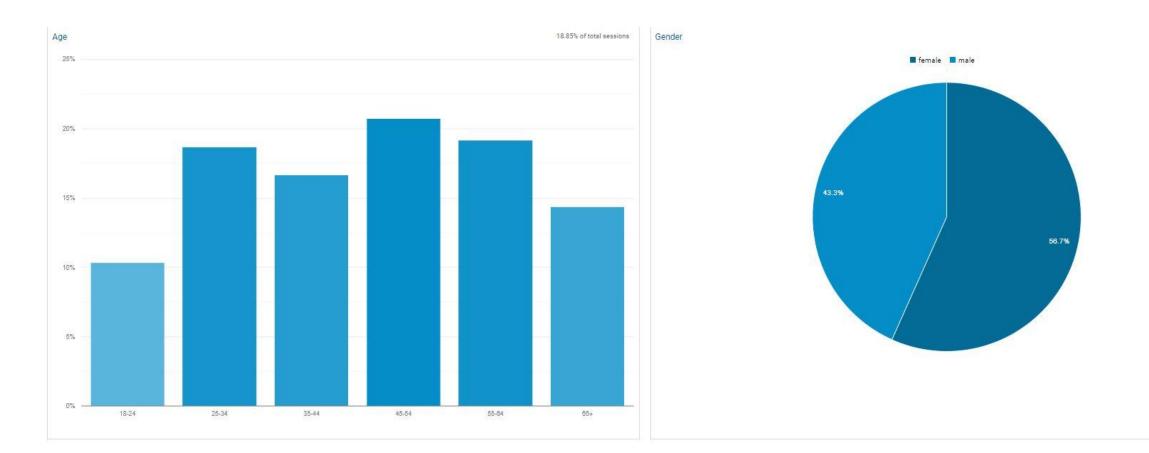

19.75% of total sessions

# **Demographics Overview**

# Gender Demographics

# Age Demographics

#### Primary Dimension: Age

Plot Rows Secondary dimension \* Sort Type: Default \*

| Q | advanced | 田 | 0 | Ξ | ž | 8111 |
|---|----------|---|---|---|---|------|
|   |          |   |   |   |   |      |

| Age 3    | Acquisition                          |                                         |                                             | Behavior                               |                                     |                                             | Conversions Goal 1: Plan Your Visit Button Click 👻    |                                                   |                                             |  |  |
|----------|--------------------------------------|-----------------------------------------|---------------------------------------------|----------------------------------------|-------------------------------------|---------------------------------------------|-------------------------------------------------------|---------------------------------------------------|---------------------------------------------|--|--|
|          | Sessions 🤉 🤟                         | % New Sessions                          | New Users                                   | Bounce Rate                            | Pages / Session                     | Avg. Session Duration                       | Plan Your Visit Button Click (Goal 1 Conversion Rate) | Plan Your Visit Button Click (Goal 1 Completions) | Plan Your Visit Button Click (Goal 1 Value) |  |  |
|          | 5,316<br>% of Total: 18.85% (28,203) | 82.47%<br>Avg for View: 84,66% (-2.59%) | <b>4,384</b><br>% of Total: 18.36% (23,877) | 0.43%<br>Avg for View: 1.18% (-63.47%) | 3.17<br>Avg for View: 2.81 (12.75%) | 00:01:10<br>Avg for View: 00:00:50 (39.44%) | 0.00%<br>Avg for View: 0.00% (0.00%)                  | 0<br>% of Total: 0.00% (0)                        | \$0.00% of Total: 0.00% (\$0.00             |  |  |
| 1. 45-54 | 1,103 (20.75%)                       | 79.69%                                  | 879 (20.05%)                                | 0.73%                                  | 3.31                                | 00:01:20                                    | 0.00%                                                 | 0 (0.00%)                                         | \$0.00 (0.00%                               |  |  |
| 2. 55-64 | <b>1,020</b> (19.19%)                | 82.06%                                  | 837 (19.09%)                                | 0.00%                                  | 3.37                                | 00:01:20                                    | 0.00%                                                 | 0 (0.00%)                                         | \$0.00 (0.00%                               |  |  |
| 3. 25-34 | <b>993</b> (18.68%)                  | 84.69%                                  | 841 (19.18%)                                | 0.60%                                  | 2.97                                | 00:00:51                                    | 0.00%                                                 | <b>0</b> (0.00%)                                  | \$0.00 (0.005                               |  |  |
| 4. 35-44 | 885 (16.65%)                         | 85.08%                                  | 753 (17.18%)                                | 0.56%                                  | 2.82                                | 00:00:49                                    | 0.00%                                                 | 0 (0.00%)                                         | \$0.00 (0.00%                               |  |  |
| 5. 65÷   | <b>764</b> (14.37%)                  | 83.64%                                  | 639 (14.58%)                                | 0.13%                                  | 3.35                                | 00:01:24                                    | 0.00%                                                 | 0 (0.00%)                                         | \$0.00 (0.009                               |  |  |
| 6. 18-24 | 551 (10.36%)                         | 78.95%                                  | 435 (9.92%)                                 | 0.54%                                  | 3.15                                | 00:01:24                                    | 0.00%                                                 | 0 (0.00%)                                         | \$0.00 (0.005                               |  |  |