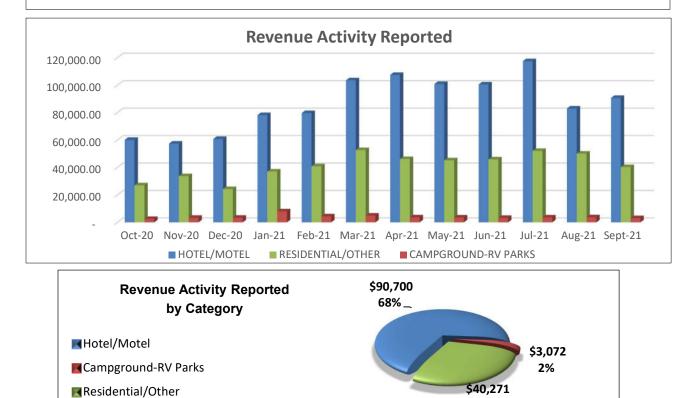

|

| Comparison of Collections Current Year to                           | > Prior ` | <b>Year</b> |              |
|---------------------------------------------------------------------|-----------|-------------|--------------|
|                                                                     | C         | urrent Year | Prior Year   |
| Tourist Development Tax- October Collections for September Activity | \$        | 107,235     | \$<br>71,756 |
| Destination Development- October Collections for September Activity | \$        | 26,808      | \$<br>17,938 |
| Total                                                               | \$        | 134,043     | \$<br>89,694 |
| Year-to-Date                                                        | \$        | 134,043     | \$<br>89,694 |





30%



Clerk of Circuit Court & Comptroller - Hernando County 20 N. Main Street, Brooksville, FL 34601 - (352) 754-4201

| TO:      | Tourist Development Council (TDC) Members                                    |
|----------|------------------------------------------------------------------------------|
| FROM:    | Department of Financial Services                                             |
| CC:      | Doug Chorvat, Amy Gillis, Toni Brady, Tammy Heon, Shaun Kusnierczak          |
| SUBJECT: | September 2021 Tourist Development Tax Collections from August 2021 Activity |
| DATE:    | October 8, 2021                                                              |

| Comparison of Collections Current Year to                          | Prio | r Year       |                 |
|------------