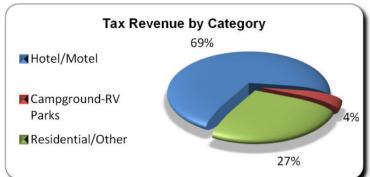

#### Reporting Period Statistics

Hotel/Motel (69%) \$60,762.86

Campground/RV Parks (4%) \$3,334.83

Residential/Other (27%) \$24,261.76

| Brooksville Welcome Center - January 2021 Report |                     |                                     |                               |                                              |                                     |             |  |  |  |  |  |  |
|--------------------------------------------------|---------------------|-------------------------------------|-------------------------------|----------------------------------------------|-------------------------------------|-------------|--|--|--|--|--|--|
|                                                  | s since opening*:   |                                     |                               | *Reporting beg                               | an in June 2020                     |             |  |  |  |  |  |  |
| Total Walk-in                                    | s for FY 2020-202   | 1, to date: 664                     |                               | (Fiscal Year: Oct. 1, 2019 - Sept. 30, 2020) |                                     |             |  |  |  |  |  |  |
| Total Phone C                                    | Calls for FY 2020-2 | 021, to date: 578                   | 3                             | (Fiscal Year: Oc                             | t. 1, 2019 - Sept.                  | 30, 2020)   |  |  |  |  |  |  |
| Visitors                                         |                     |                                     |                               |                                              |                                     |             |  |  |  |  |  |  |
| Monthly<br>Visitors                              | Walk-in Visitors    | Walk-in<br>Residents                | Total                         |                                              |                                     |             |  |  |  |  |  |  |
| Jan. 2021                                        | 63                  | 122                                 | 185                           |                                              |                                     |             |  |  |  |  |  |  |
| Conversion                                       | Conversions         |                                     |                               |                                              |                                     |             |  |  |  |  |  |  |
| Captured<br>Visits:                              | Lunch               | Dinner                              | Day Visit                     | Overnight                                    | Intent to<br>Return                 | Total       |  |  |  |  |  |  |
| Totals                                           | 13                  | 0                                   | 36                            | 0                                            | 14                                  | 63          |  |  |  |  |  |  |
| Interests & Comments                             |                     |                                     |                               |                                              |                                     |             |  |  |  |  |  |  |
| Interests:                                       | FL Mermaid Trail    | Florida's<br>Adventure Coast<br>Map | Things to Do                  | Brooksville<br>Mainstreet                    | Chinsegut Hill<br>Historic Site     | Restaurants |  |  |  |  |  |  |
| Totals                                           | 48                  | 32                                  | 24                            | 21                                           | 17                                  | 13          |  |  |  |  |  |  |
| Interests:                                       | Wildlife            | Weeki Wachee<br>Springs             | Love the<br>Welcome<br>Center | Withlacooche<br>e Forest                     | Brooksville<br>Walk / Drive<br>Tour | Wineries    |  |  |  |  |  |  |
| Totals                                           | 11                  | 9                                   | 8                             | 8                                            | 7                                   | 7           |  |  |  |  |  |  |
| Phone Ca                                         | lls                 |                                     |                               |                                              |                                     |             |  |  |  |  |  |  |
| Monthly<br>Phone Calls                           | In-state            | Out of State                        | Total                         |                                              |                                     |             |  |  |  |  |  |  |
| Jan. 2021                                        | 72                  | 52                                  | 124                           |                                              |                                     |             |  |  |  |  |  |  |
|                                                  |                     |                                     |                               |                                              |                                     |             |  |  |  |  |  |  |