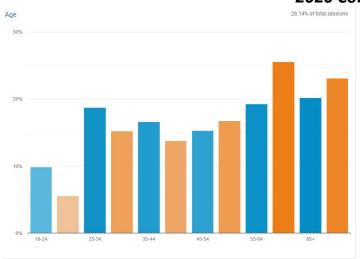

| 00:00:17                                   | 0.17%                                |
| 8. 🗀 /camp-a-wyle-lake-resort/                         | 1,233 (3.48%)                          | 449 (2.96%)                            | 00:00:23                                   | 0.00%                                |
| 9. 🗀 /hernando-clerk-of-court-marriage-licenses/       | 1,052 (2.97%)                          | 444 (2.93%)                            | 00:00:32                                   | 0.90%                                |
| 10. 🗀 /croom-dune-buggy-tours/                         | 851 (2.40%)                            | 362 (2.39%)                            | 00:00:25                                   | 0.84%                                |

# Demographics





2020 Comparison





### Interests



## Technology

|                 | Acquisition                               | Acquisition                               |                                         |                                         |                                       |                                               | Conversions Goal 1: Plan Your Visit Button Click ▼          |                                                        |  |
|-----------------|-------------------------------------------|-------------------------------------------|-----------------------------------------|-----------------------------------------|---------------------------------------|-----------------------------------------------|-------------------------------------------------------------|---------------------