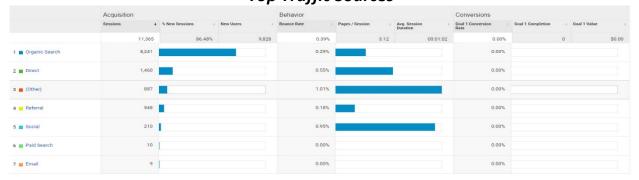

)                  | 83.08%                                     | 108 (1.72%)                                   | 0.009                                     |
| 8. | St. Petersburg | 128         | (1.72%)                  | 88.28%                                     | 113 (1.80%)                                   | 0.789                                     |
| 9. | Bayonet Point  | 87          | (1.17%)                  | 81.61%                                     | 71 (1.13%)                                    | 0.009                                     |
| 0. | Wesley Chapel  | 73          | (0.98%)                  | 86.30%                                     | 63 (1.00%)                                    | 0.009                                     |

# Acquisition Top Traffic Sources





## Social Media Traffic

| Social Network | Sessions | % Sessions |
|----------------|----------|------------|
| 1. Facebook    | 185      | 88.10%     |
| 2. Pinterest   | 23       | 10.95%     |
| 3. Instagram   | 1        | 0.48%      |
| 4. YouTube     | 1        | 0.48%      |

# Top Referrers

|     |                                           | Acquisition                          |                                           |                                     | Behavior                                  |                                        |  |
|-----|-------------------------------------------|--------------------------------------|-------------------------------------------|-------------------------------------|-------------------------------------------|------------------