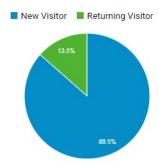

F                                  | 4 (0.44%)                            | 100.00%                                   | 4 (0.51%)                           | 0.00%                                     | 2.50                                   |  |
| 9.  | ITI Storytelling Winter 2021 Anglers      | <b>3</b> (0.33%)                     | 0.00%                                     | 0 (0.00%)                           | 0.00%                                     | 2.67                                   |  |
| 10. | Autumn 2020                               | 2 (0.22%)                            | 50.00%                                    | 1 (0.13%)                           | 0.00%                                     | 3.00                                   |  |

### Behavior New vs Returning



## Top Pages Visited Page Title

| Page Title ⑦                                                                       | Pageviews ? ↓                             | Unique Pageviews ?                        | Avg. Time on Page ?                           | Entrances ?                               | Bounce Rate ?                           |
|------------------------------------------------------------------------------------|-------------------------------------------|-------------------------------------------|-----------------------------------------------|-------------------------------------------|-----------------------------------------|
|                                                                                    | 35,457<br>% of Total: 100.00%<br>(35,457) | 15,173<br>% of T