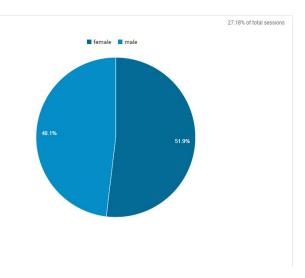

| 00:00:17                                   | 0.17%                                |
| 8. 🗀 /camp-a-wyle-lake-resort/                         | 1,233 (3.48%)                          | 449 (2.96%)                            | 00:00:23                                   | 0.00%                                |
| 9. 🗀 /hernando-clerk-of-court-marriage-licenses/       | 1,052 (2.97%)                          | 444 (2.93%)                            | 00:00:32                                   | 0.90%                                |
| 10. 🗀 /croom-dune-buggy-tours/                         | 851 (2.40%)                            | 362 (2.39%)                            | 00:00:25                                   | 0.84%                                |

# Demographics





2020 Comparison





### Interests



## Technology

|                 | Acquisition                               | Acquisition                               |                                         |                                         |                                       |                                               | Conversions Goal 1: Plan Your Visit Button Click ▼          |                                                        |  |
|-----------------|-------------------------------------------|-------------------------------------------|-----------------------------------------|-----------------------------------------|---------------------------------------|-----------------------------------------------|-------------------------------------------------------------|--