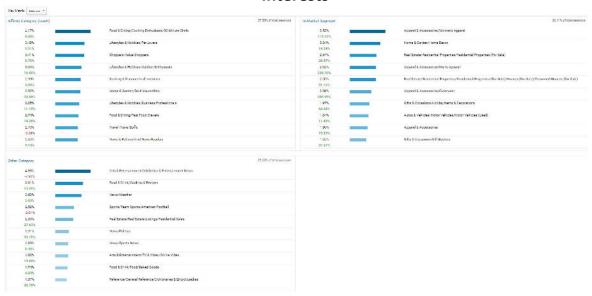

| 0.17%                                |
| 8. 🗀 /camp-a-wyle-lake-resort/                         | 1,233 (3.48%)                          | 449 (2.96%)                            | 00:00:23                                   | 0.00%                                |
| 9. 🗀 /hernando-clerk-of-court-marriage-licenses/       | 1,052 (2.97%)                          | 444 (2.93%)                            | 00:00:32                                   | 0.90%                                |
| 10. 🗀 /croom-dune-buggy-tours/                         | 851 (2.40%)                            | 362 (2.39%)                            | 00:00:25                                   | 0.84%                                |

# Demographics





2020 Comparison





### Interests



## Technology

|                 | Acquisition                               | Acquisition                               |                                         |                                         |                                       |                                               | Conversions Goal 1: Plan Your Visit Button Click ▼          |                                                        |  |
|-----------------|-------------------------------------------|-------------------------------------------|-----------------------------------------|-----------------------------------------|---------------------------------------|-----------------------------------------------|-------------------------------------------------------------|----------------------------------------