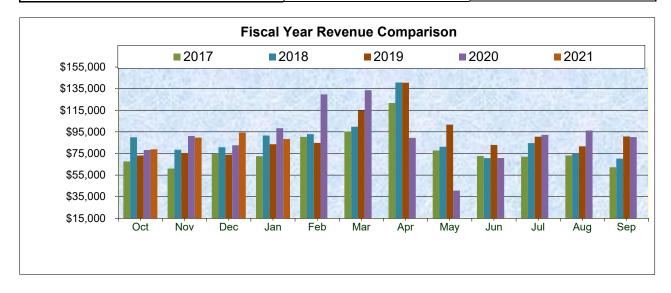

### **FINANCE REPORT:** Tammy Heon

Tammy Heon reported that November collections (October revenue) were \$89,694 a decrease of 1.6% over FY2020 which had returned \$91,179. December collections (November revenue) were \$94,353 an increase of 14.3% over FY2020 which had returned \$82,547. Tammy noted that the December collections are the strongest December on record. Year-to-date (YTD) Revenues are \$262,943 an increase of 4.4% from January 2020 which was \$251,907.