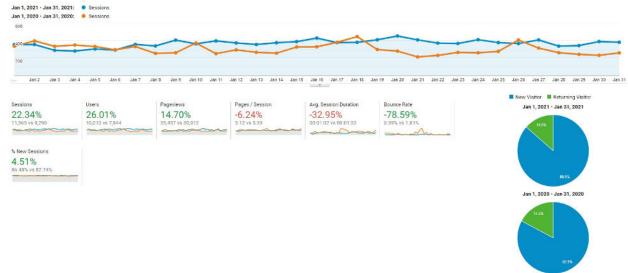

utton Click (Goal 1 Conversion Rate |
|                                                  | 7<br>% of Total: 0.08%<br>(9,306) | 100.00%<br>Avg for View: 90.51%<br>(10.48%) | 7<br>% of Total: 0.08%<br>(8,423) | 0.00%<br>Avg for View: 0.33%<br>(-100.00%) | 3.71<br>Avg for View: 2.95<br>(26.04%) | 00:00:21<br>Avg for View: 00:00:57<br>(-64.00%)    | 0.00<br>Avg for View: 0.82% (-100.00                 |
| AmericanRoadMagazine /     DownloadableItinerary | 7(100.00%)                        | 100.00%                                     | 7(100,00%)                        | 0.00%                                      | 3.71                                   | 00:00:21                                           | 0.0                                                  |

## (compared to January 2020)