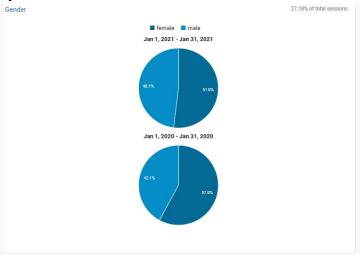

00:00:17                                   | 0.17%                                |
| 8. 🗀 /camp-a-wyle-lake-resort/                         | 1,233 (3.48%)                          | 449 (2.96%)                            | 00:00:23                                   | 0.00%                                |
| 9. 🗀 /hernando-clerk-of-court-marriage-licenses/       | 1,052 (2.97%)                          | 444 (2.93%)                            | 00:00:32                                   | 0.90%                                |
| 10. 🗀 /croom-dune-buggy-tours/                         | 851 (2.40%)                            | 362 (2.39%)                            | 00:00:25                                   | 0.84%                                |

# Demographics





2020 Comparison





### Interests



## Technology

|                 | Acquisition                               | Acquisition                               |                                         |                                         |                                       |                                               | Conversions Goal 1: Plan Your Visit Button Click ▼          |                                                        |  |
|-----------------|-------------------------------------------|-------------------------------------------|-----------------------------------------|-----------------------------------------|---------------------------------------|-----------------------------------------------|-------------------------------------------------------------|-----------------------