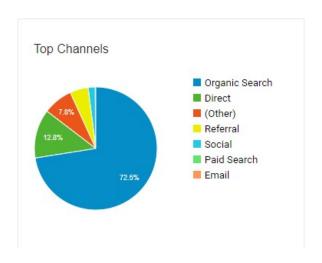

| 83.08%                                     | 108 (1.72%)                                   | 0.009                                     |
| 8. | St. Petersburg | 128         | (1.72%)                  | 88.28%                                     | 113 (1.80%)                                   | 0.789                                     |
| 9. | Bayonet Point  | 87          | (1.17%)                  | 81.61%                                     | 71 (1.13%)                                    | 0.009                                     |
| 0. | Wesley Chapel  | 73          | (0.98%)                  | 86.30%                                     | 63 (1.00%)                                    | 0.009                                     |

# Acquisition Top Traffic Sources





## Social Media Traffic

| Social Network | Sessions | % Sessions |
|----------------|----------|------------|
| 1. Facebook    | 185      | 88.10%     |
| 2. Pinterest   | 23       | 10.95%     |
| 3. Instagram   | 1        | 0.48%      |
| 4. YouTube     | 1        | 0.48%      |

# Top Referrers

|     |                                           | Acquisition                          |                                           |                                     | Behavior                                  |                                        |  |
|-----|-------------------------------------------|--------------------------------------|-------------------------------------------|-------------------------------------|-------------------------------------------|--------------------