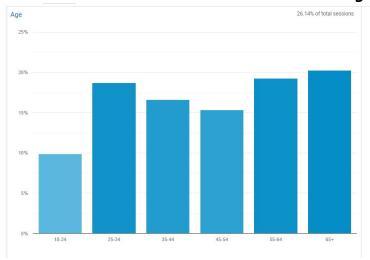

| 00:00:17                                   | 0.17%                                |
| 8. 🗀 /camp-a-wyle-lake-resort/                         | 1,233 (3.48%)                          | 449 (2.96%)                            | 00:00:23                                   | 0.00%                                |
| 9. 🗀 /hernando-clerk-of-court-marriage-licenses/       | 1,052 (2.97%)                          | 444 (2.93%)                            | 00:00:32                                   | 0.90%                                |
| 10. 🗀 /croom-dune-buggy-tours/                         | 851 (2.40%)                            | 362 (2.39%)                            | 00:00:25                                   | 0.84%                                |

# Demographics





2020 Comparison





### Interests



## Technology

|                 | Acquisition                               | Acquisition                               |                                         |                                         |                                       |                                               | Conversions Goal 1: Plan Your Visit Button Click ▼          |                                                        |  |
|-----------------|-------------------------------------------|-------------------------------------------|-----------------------------------------|-----------------------------------------|---------------------------------------|-----------------------------------------------|-------------------------------------------------------------|